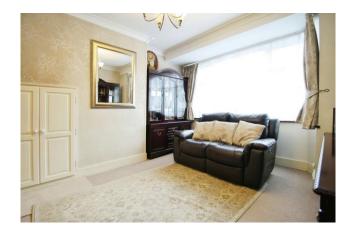

## Accommodation

Accommodation briefly comprises a double glazed front door to the entrance hall with stairs to the first floor and doors to the front reception room, extended rear reception room and the extended kitchen. There are intercommunicating doors between the receptions and double glazed doors to the garden from the rear reception. The extended fitted kitchen has an extensive range of base and eye level units, built-in electric oven, fitted gas hob, plumbing for washing machine and dishwasher. To the first floor there are three bedrooms and a family bathroom comprising a 'P' shaped bath with mixer tap and shower attachment, wash hand basin and low level w.c. Stairs lead to the second floor with bedroom 4 which has fitted wardrobes, built-in eaves storage cupboards and a door to the ensuite shower room. Outside there is off street parking for 2 cars, a rear garden measuring approximately 50' and a garage accessed via rear service road.