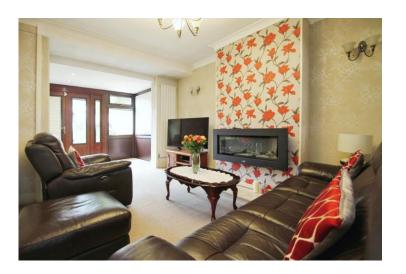

## Accommodation

Accommodation briefly comprises a double glazed front door to the entrance hall with stairs to the first floor and doors to the front reception room, extended rear reception room and the extended kitchen. There are intercommunicating doors between the receptions and double glazed doors to the garden from the rear reception. The extended fitted kitchen has an extensive range of base and eye level units, built-in electric oven, fitted gas hob, plumbing for washing machine and dishwasher. To the first floor there are three bedrooms and a family bathroom comprising a 'P' shaped bath with mixer tap and shower attachment, wash hand basin and low level w.c. Stairs lead to the second floor with bedroom 4 which has fitted wardrobes, built-in eaves storage cupboards and a door to the ensuite shower room. Outside there is off street parking for 2 cars, a rear garden measuring approximately 50' and a garage accessed via rear service road.