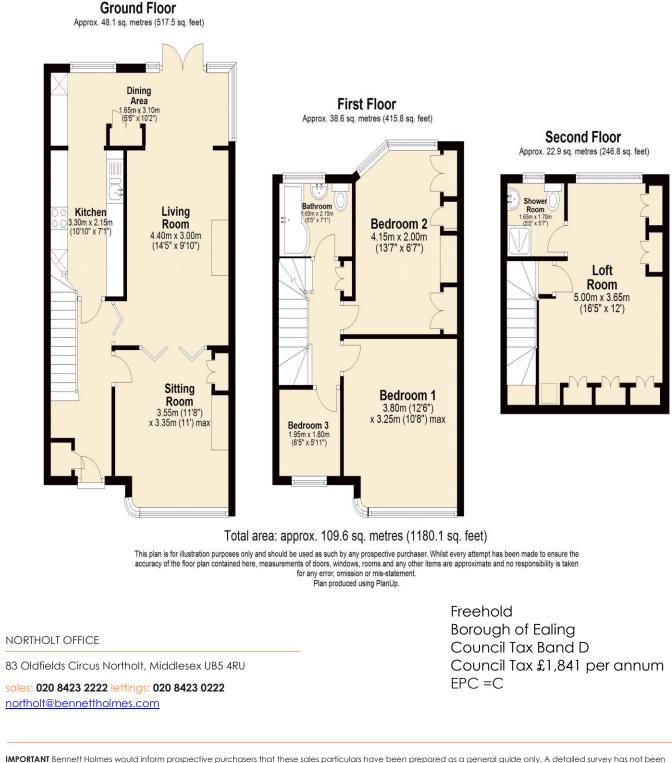

## Accommodation

Accommodation briefly comprises a double glazed front door to the entrance hall with stairs to the first floor and doors to the front reception room, extended rear reception room and the extended kitchen. There are intercommunicating doors between the receptions and double glazed doors to the garden from the rear reception. The extended fitted kitchen has an extensive range of base and eye level units, built-in electric oven, fitted gas hob, plumbing for washing machine and dishwasher. To the first floor there are three bedrooms and a family bathroom comprising a 'P' shaped bath with mixer tap and shower attachment, wash hand basin and low level w.c. Stairs lead to the second floor with bedroom 4 which has fitted wardrobes, built-in eaves storage cupboards and a door to the ensuite shower room. Outside there is off street parking for 2 cars, a rear garden measuring approximately 50' and a garage accessed via rear service road.