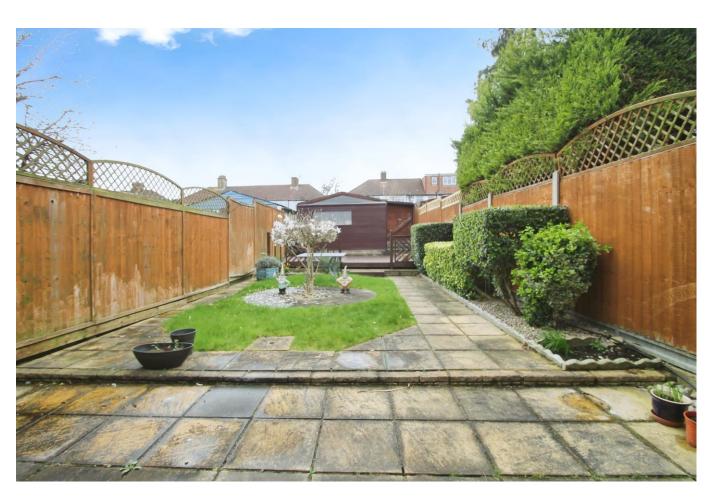

## Accommodation

Accommodation briefly comprises a double glazed front door to the entrance hall with stairs to the first floor and doors to the front reception room, extended rear reception room and the extended kitchen. There are intercommunicating doors between the receptions and double glazed doors to the garden from the rear reception. The extended fitted kitchen has an extensive range of base and eye level units, built-in electric oven, fitted gas hob, plumbing for washing machine and dishwasher. To the first floor there are three bedrooms and a family bathroom comprising a 'P' shaped bath with mixer tap and shower attachment, wash hand basin and low level w.c. Stairs lead to the second floor with bedroom 4 which has fitted wardrobes, built-in eaves storage cupboards and a door to the ensuite shower room. Outside there is off street parking for 2 cars, a rear garden measuring approximately 50' and a garage accessed via rear service road.