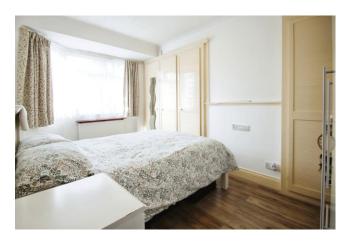

## Accommodation

Accommodation briefly comprises a double glazed front door to the entrance hall with stairs to the first floor and doors to the front reception room, extended rear reception room and the extended kitchen. There are intercommunicating doors between the receptions and double glazed doors to the garden from the rear reception. The extended fitted kitchen has an extensive range of base and eye level units, built-in electric oven, fitted gas hob, plumbing for washing machine and dishwasher. To the first floor there are three bedrooms and a family bathroom comprising a 'P' shaped bath with mixer tap and shower attachment, wash hand basin and low level w.c. Stairs lead to the second floor with bedroom 4 which has fitted wardrobes, built-in eaves storage cupboards and a door to the ensuite shower room. Outside there is off street parking for 2 cars, a rear garden measuring approximately 50' and a garage accessed via rear service road.