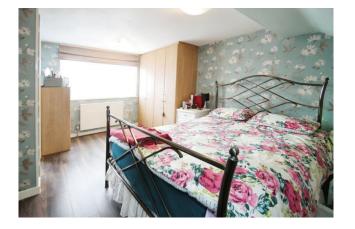

## Accommodation

Accommodation briefly comprises a double glazed front door to the entrance hall with stairs to the first floor and doors to the front reception room, extended rear reception room and the extended kitchen. There are intercommunicating doors between the receptions and double glazed doors to the garden from the rear reception. The extended fitted kitchen has an extensive range of base and eye level units, built-in electric oven, fitted gas hob, plumbing for washing machine and dishwasher. To the first floor there are three bedrooms and a family bathroom comprising a 'P' shaped bath with mixer tap and shower attachment, wash hand basin and low level w.c. Stairs lead to the second floor with bedroom 4 which has fitted wardrobes, built-in eaves storage cupboards and a door to the ensuite shower room. Outside there is off street parking for 2 cars, a rear garden measuring approximately 50' and a garage accessed via rear service road.