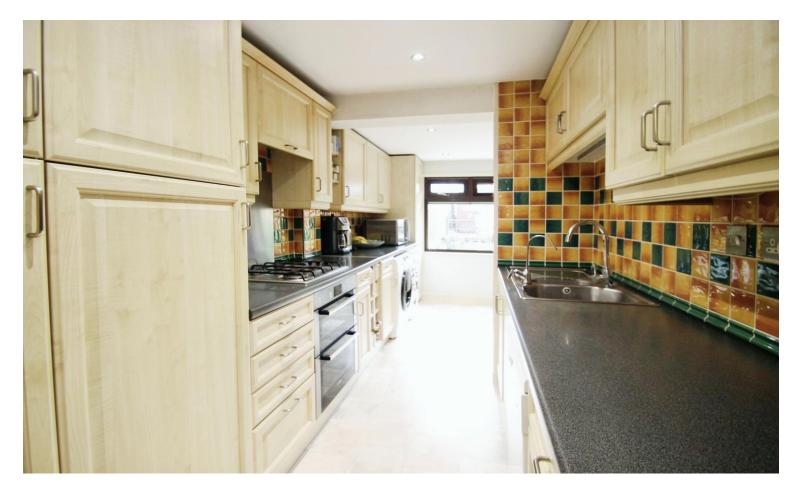

## Accommodation

Accommodation briefly comprises a double glazed front door to the entrance hall with stairs to the first floor and doors to the front reception room, extended rear reception room and the extended kitchen. There are intercommunicating doors between the receptions and double glazed doors to the garden from the rear reception. The extended fitted kitchen has an extensive range of base and eye level units, built-in electric oven, fitted gas hob, plumbing for washing machine and dishwasher. To the first floor there are three bedrooms and a family bathroom comprising a 'P' shaped bath with mixer tap and shower attachment, wash hand basin and low level w.c. Stairs lead to the second floor with bedroom 4 which has fitted wardrobes, built-in eaves storage cupboards and a door to the ensuite shower room. Outside there is off street parking for 2 cars, a rear garden measuring approximately 50' and a garage accessed via rear service road.